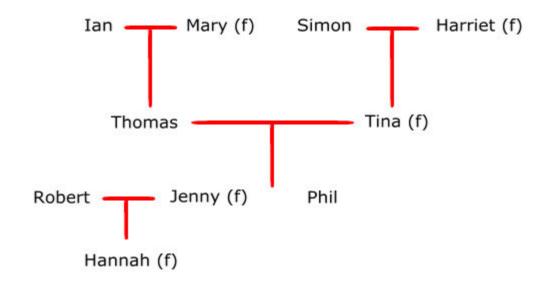

### Meet Phil and his family:

## Look at Phil's family tree. Are these sentences true or false?

- 1. Tina is Phil's mum
- 2. Jenny is Phil's sister
- 3. Thomas is Phil's grandad
- 4. Harriet is Phil's grandma
- **5.** Ian is Phil's brother-in-law
- 6. Hannah is Phil's nephew
- 7. Mary is also Phil's grandma
- 8. Phil is Hannah's uncle
- 9. Phil is Thomas and Tina's daughter
- 10. Phil is Simon and Harriet's grandson
- 11. Phil is Jenny's brother
- 12. Robert is Phil's brother

#### Answers:

1. True: Tina is Phil's mum

2. True: Jenny is Phil's sister

3. False: Thomas is Phil's dad

4. True: Harriet is Phil's grandma

5. False: Ian is Phil's grandad

6. False: Hannah is Phil's niece

7. True: Mary is also Phil's grandma

8. True: Phil is Hannah's uncle

9. False: Phil is Thomas and Tina's son

10. True: Phil is Simon and Harriet's grandson

11. True: Phil is Jenny's brother

12. False: Robert is Phil's brother-in-law